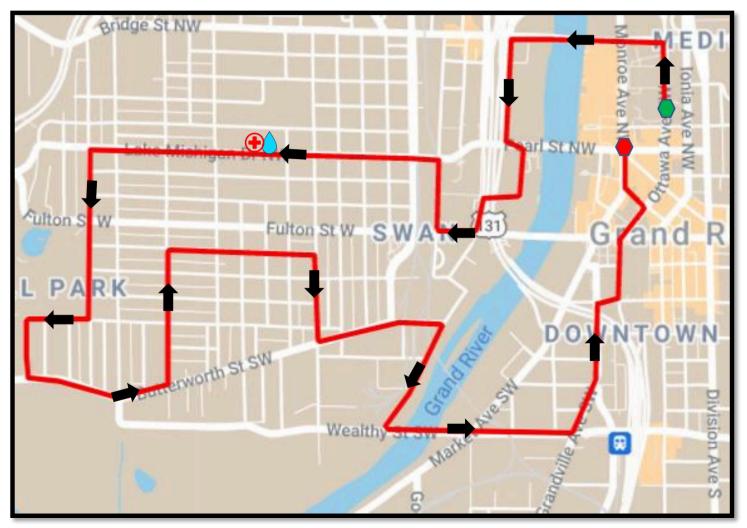

## **10K Street by Street**

- > Start Ottawa Avenue
- > North to Michigan
- Left on Michigan to Scribner Left on Scribner to Pearl
- Left on Pearl to Front
- Right on Front to Mt. Vernon
  Left on Mt Vernon to Fulton
- Right on Fulton to Winter
- Right on Winter to Lake MI Dr
- Left on Lake MI Drive to Valley Left on Valley to Park
- Right on Park to John Ball Park
  Left on John Ball Park to
  Butterworth
- Left on Butterworth to Marion
  Left on Marion to Hovey
  Right on Hovey to Straight
  Right on Straight to Butterworth
  Left on Butterworth to Front
  Right on Front to Wealthy
  Left on Wealthy to Grandville
  Left on Grandville to Oakes
  Right on Oakes to Ottawa
  Left on Louis to Monroe
  Right on Monroe to Finish
  Finish: Monroe @ Pearl