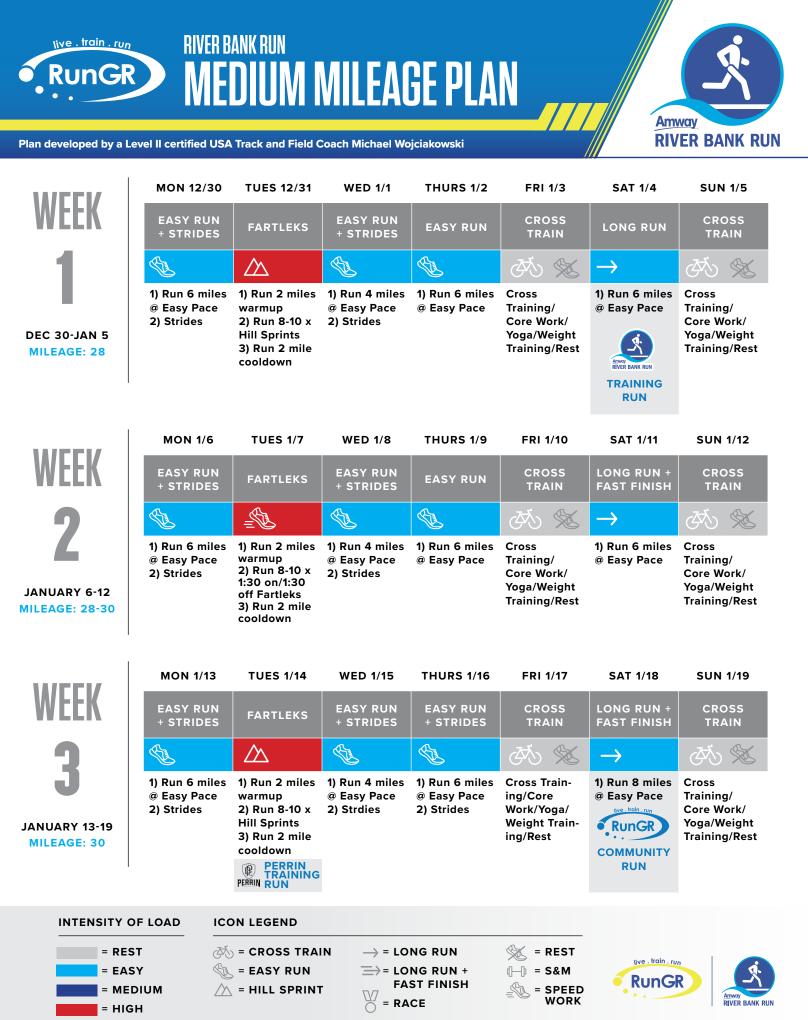

Plan developed by a Level II certified USA Track and Field Coach Michael Wojciakowski

Dear friends of the Amway River Bank Run and RunGR,

We hope you find this training plan helpful and effective as you prepare for the 2025 Amway River Bank Run events. This training plan was developed by RunGR's experienced head coach, Mike Wojciakowski and incorporates weekly speed work, easy runs, and long runs to help you build endurance, strength, and speed. Please check out the RunGR website and social media for training tips as the training season progresses.