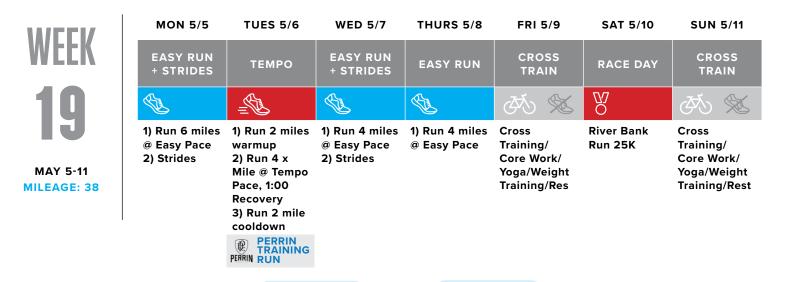

#### RIVER BANK RUN MEDIUM MILEAGE PLAN

Plan developed by a Level II certified USA Track and Field Coach Michael Wojciakowski

**RACE WEEK** 