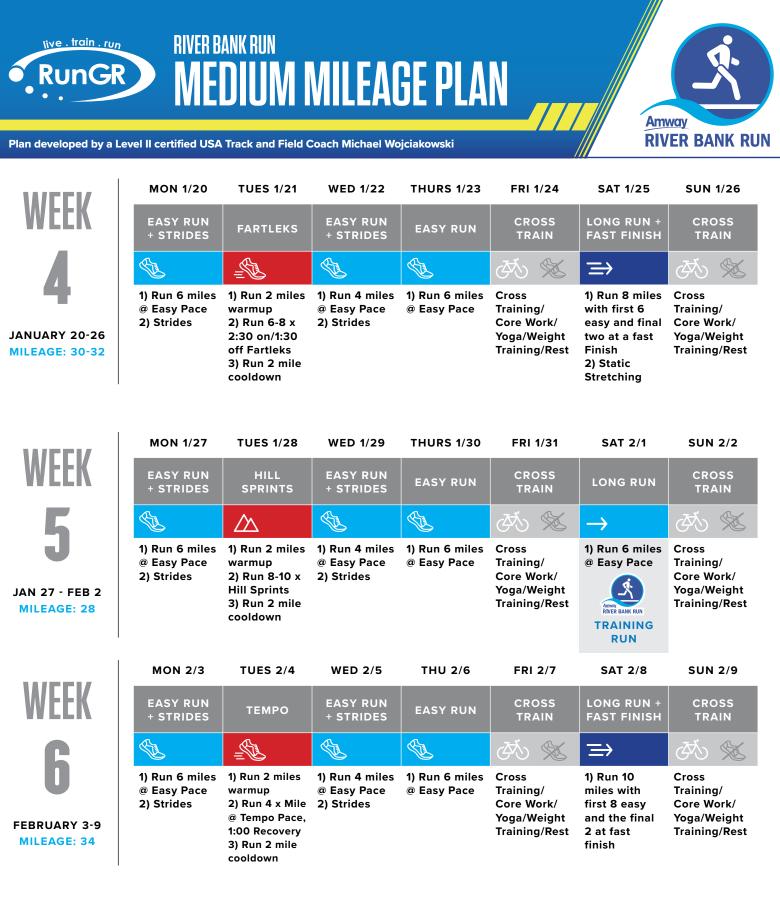

Plan developed by a Level II certified USA Track and Field Coach Michael Wojciakowski

Dear friends of the Amway River Bank Run and RunGR,

We hope you find this training plan helpful and effective as you prepare for the 2025 Amway River Bank Run events. This training plan was developed by RunGR's experienced head coach, Mike Wojciakowski and incorporates weekly speed work, easy runs, and long runs to help you build endurance, strength, and speed. Please check out the RunGR website and social media for training tips as the training season progresses.