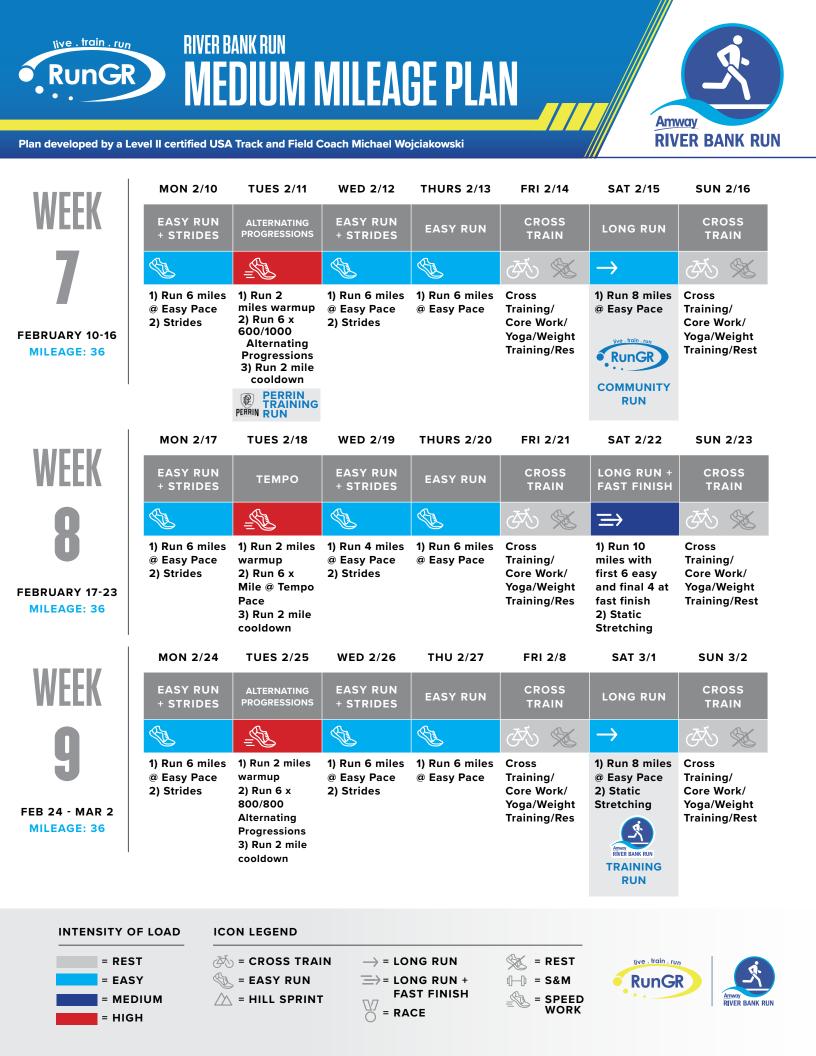

Plan developed by a Level II certified USA Track and Field Coach Michael Wojciakowski

Dear friends of the Amway River Bank Run and RunGR,

We hope you find this training plan helpful and effective as you prepare for the 2025 Amway River Bank Run events. This training plan was developed by RunGR's experienced head coach, Mike Wojciakowski and incorporates weekly speed work, easy runs, and long runs to help you build endurance, strength, and speed. Please check out the RunGR website and social media for training tips as the training season progresses.