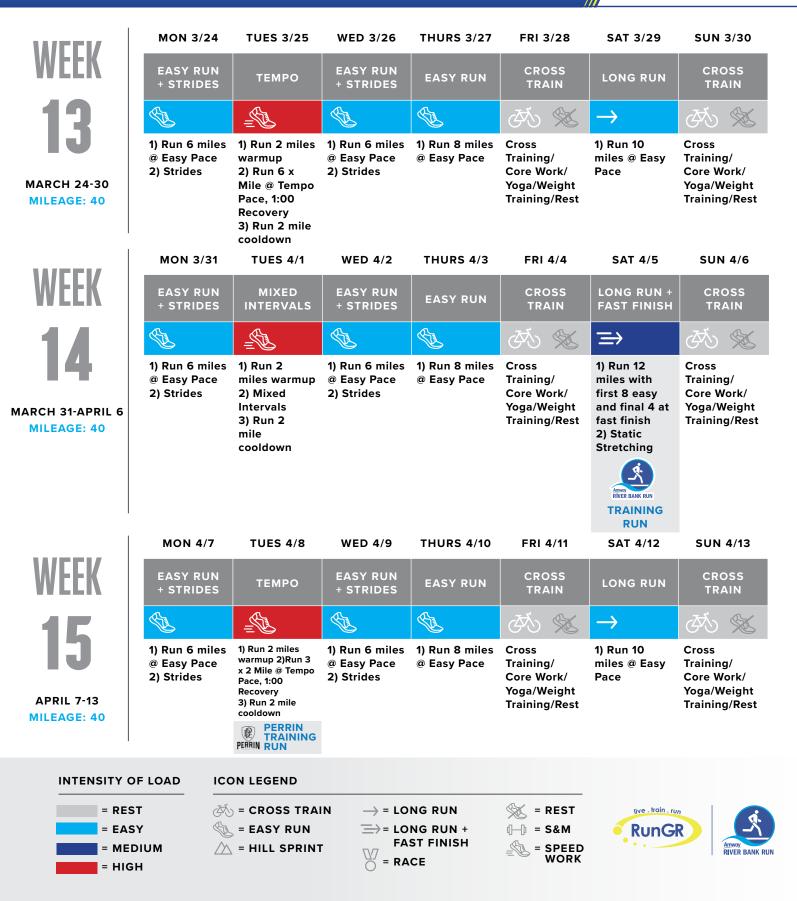

RunGR.com

**RunGR** App

Plan developed by a Level II certified USA Track and Field Coach Michael Wojciakowski

|         |                     | MONDAY | TUESDAY | WEDNESDAY | THURSDAY | FRIDAY | SATURDAY | SUNDAY |
|---------|---------------------|--------|---------|-----------|----------|--------|----------|--------|
| WEEK 16 | DISTANCE<br>OR TIME |        |         |           |          |        |          |        |
|         | PACE                |        |         |           |          |        |          |        |
|         | HEART RATE          |        |         |           |          |        |          |        |
|         | WEATHER             |        |         |           |          |        |          |        |
|         | HOW I FELT          |        |         |           |          |        |          |        |

|      |                     | MONDAY | TUESDAY | WEDNESDAY | THURSDAY | FRIDAY | SATURDAY | SUNDAY |
|------|---------------------|--------|---------|-----------|----------|--------|----------|--------|
|      | DISTANCE<br>OR TIME |        |         |           |          |        |          |        |
| K17  | PACE                |        |         |           |          |        |          |        |
| WEEK | HEART RATE          |        |         |           |          |        |          |        |
|      | WEATHER             |        |         |           |          |        |          |        |
|      | HOW I FELT          |        |         |           |          |        |          |        |

|         |                     | MONDAY | TUESDAY | WEDNESDAY | THURSDAY | FRIDAY | SATURDAY | SUNDAY |
|---------|---------------------|--------|---------|-----------|----------|--------|----------|--------|
|         | DISTANCE<br>OR TIME |        |         |           |          |        |          |        |
| WEEK 18 | PACE                |        |         |           |          |        |          |        |
|         | HEART RATE          |        |         |           |          |        |          |        |
|         | WEATHER             |        |         |           |          |        |          |        |
|         | HOW I FELT          |        |         |           |          |        |          |        |