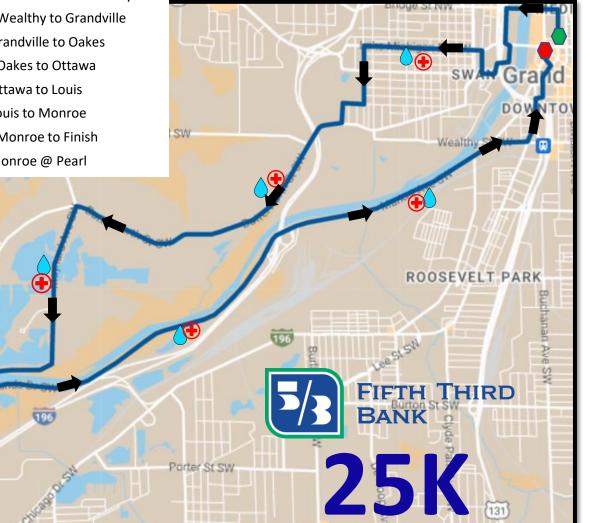

## 25K Street by Street

≻Start – Ottawa Avenue ► North to Michigan ► Left on Michigan to Scribner ≻Left on Scribner to Pearl ≻Left on Pearl to Front ▶ Right on Front to Mt. Vernon ≻Left on Mt Vernon to Fulton ≻ Right on Fulton to Winter ▶ Right on Winter to Lake MI Dr ≻Left on Lake MI Drive to Valley ≻Left on Valley to Park ▶ Right on Park to John Ball Park ► Left on John Ball Park to Butterworth ▶ Right on Butterworth to Maynard ► Left on Maynard to Vets Memorial Drive ▶ Right on Vets Memorial Dr to Butterworth

Left on Butterworth to Wilson (M11)
Left on Wilson (M11) to Indian Mds
Left on Indian Mds to Market
Continue on Market to Wealthy
Right on Wealthy to Grandville
Left on Grandville to Oakes
Right on Oakes to Ottawa
Left on Ottawa to Louis
Left on Louis to Monroe
Right on Monroe to Finish
Finish: Monroe @ Pearl