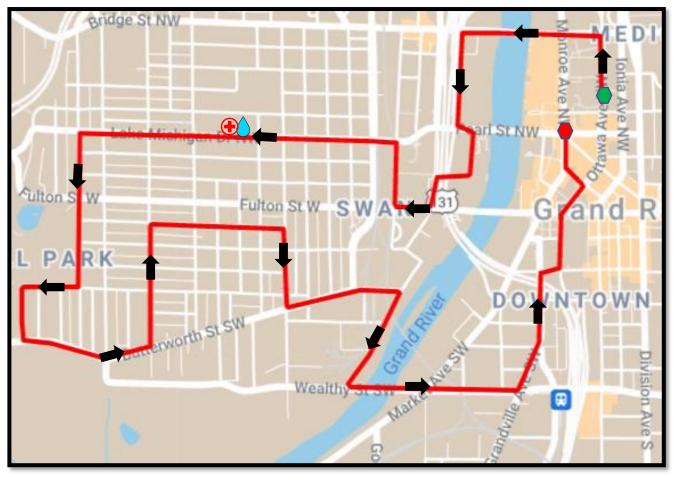

## **10K Street by Street**

- Start Ottawa Avenue
- North to Michigan
- Left on Michigan to Scribner
- Left on Scribner to Pearl
- Left on Pearl to Front
- Right on Front to Mt. Vernon
- Left on Mt Vernon to Fulton
- Right on Fulton to Winter
- Right on Winter to Lake MI Dr
- Left on Lake MI Drive to Valley
- Left on Valley to Park
- Right on Park to John Ball Park
- Left on John Ball Park to Butterworth
- > Left on Butterworth to Marion
- Left on Marion to Hovey
- Right on Hovey to Straight
- Right on Straight to Butterworth
- Left on Butterworth to Front
- Right on Front to Wealthy
- Left on Wealthy to Grandville
- Left on Grandville to Oakes
- Right on Oakes to Ottawa
- Left on Ottawa to Louis
- Left on Louis to Monroe
- Right on Monroe to Finish
- Finish: Monroe @ Pearl