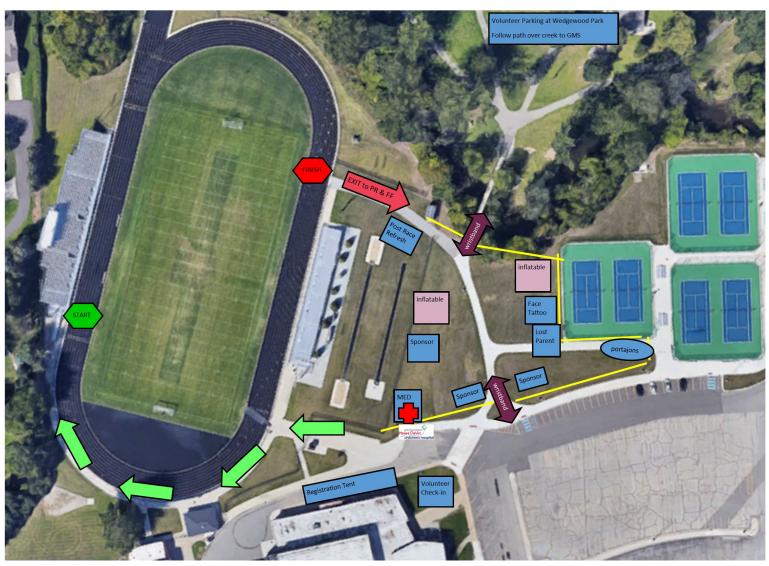

## 1/2 Mile and 1 Mile Event

- Parents please review this information and listen to the instructions provided during the event, by the announcers and volunteers. Note: Unnecessary baggage should not be brought to the event as random bag checks by security personnel will be in place. Your help and cooperation will make this event safe and fun for your kids!
- Wristbands Participants will receive a unique participant bib that will have a tear-off wristband with corresponding numbers. The wristbands held by adults and participant bib will be checked upon exiting the event by race staff.
- Lost Child/Parent there are trained professional staff members to assist if a child and/or parent are lost. Please show your child where the Lost Parent/Child tent is located (see map of event). If they can't find you or you can't find them, please go to the Lost Parent/Child tent located in the Family Fun Area for assistance.
- Heats will begin at 5:30 p.m. and continue at an appropriate pace to ensure a safe and fun running environment. The event will end when all participants have had a chance to finish.

## **Race Heat Process**

The participants will be brought down to the track based on arrival in the bleachers.

- Parents are welcome to participate with your child or meet them as they finish on the southeast end of the track.
- All participants will receive a finisher gift as they exit the track into the Post Race Refreshment/Family Fun area.
- Participants will finish off the track (see map) and be directed to Post Race Refreshments and then into the Family Fun area for:

**Face Painting** 

**Tattoos** 

Inflatables

Lost Parent/Child Tent

- Prior to the run, pick a meeting area with your child in the Family Fun Area, i.e., by a certain inflatable, tent, etc.
- Exit the Family Fun Area through the south gates of the area. A wristband/bib check of participants and parents/adults will occur when leaving the event.